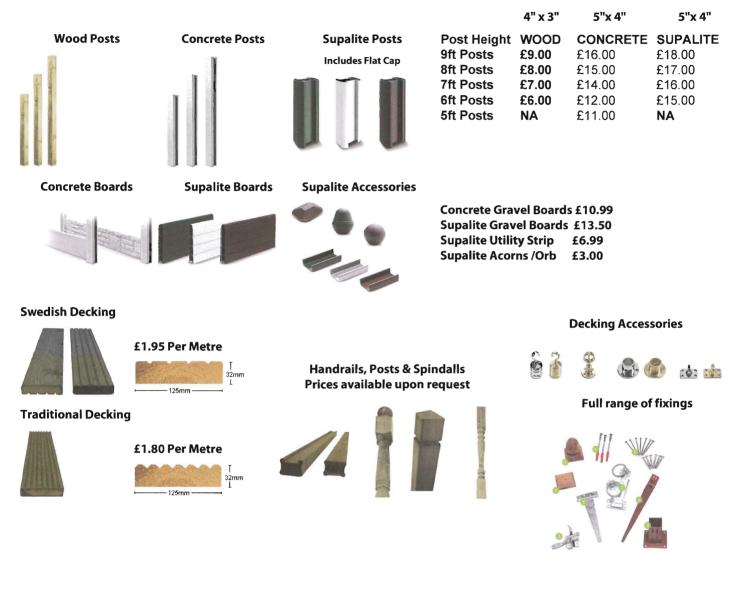

## **All Seasons Fencing and Decking Price List 2008**

#### **Post Dimensions**

All seasons fencing and decking specialise in the supply and installation of fencing and decking products All of our panels are hand made and pressure treated for long life All Panels can be made double sided upon request at a premium Choice of 2 colors Tanatone Brown or Tanalised pale Green

> Special sizes available upon request www.fencinganddecking.co.uk