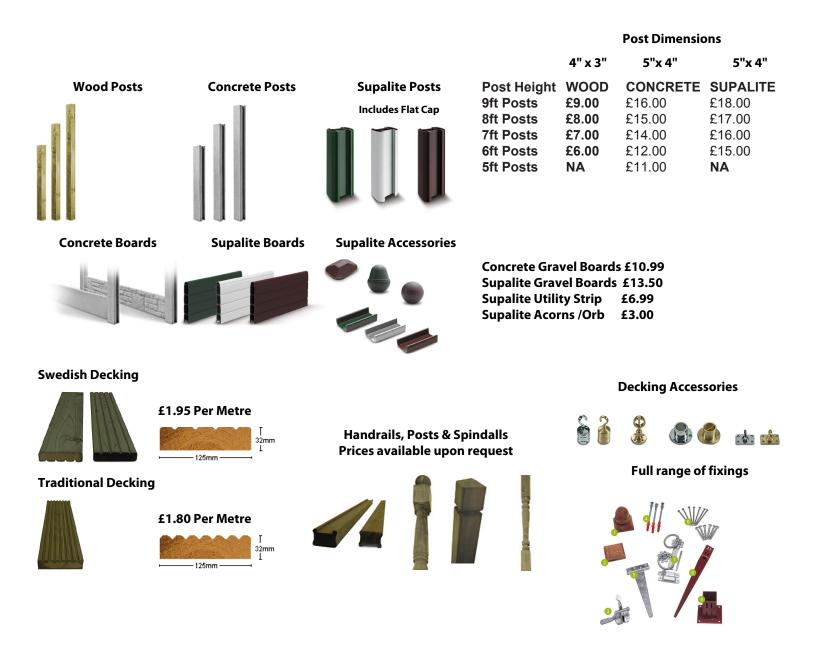

|
|                               |   | <b>SIZE (W/H)</b><br>6ft x 6ft<br>6ft x 5ft<br>6ft x 4ft<br>6ft x 3ft<br>6ft x 2ft<br>6ft x 1ft | <b>STRAIGHT</b><br>£51.00<br>£50.00<br>£49.00<br>£48.00<br>£47.00<br>£46.00 | <b>CONVEX</b><br>£57.00<br>£56.00<br>£55.00<br>£54.00<br>£53.00<br>£52.00 | CONCAVE<br>£57.00<br>£56.00<br>£55.00<br>£54.00<br>£53.00<br>£52.00        |

All Deluxe panels above are planed smooth to bring out the natural beauty of the timber

All seasons fencing and decking specialise in the supply and installation of fencing and decking products All of our panels are hand made and pressure treated for long life Choice of 2 colors Tanatone Brown or Tanalised pale Green

Special sizes available upon request www.fencinganddecking.co.uk



All seasons fencing and decking specialise in the supply and installation of fencing and decking products All of our panels are hand made and pressure treated for long life All Panels can be made double sided upon request at a premium Choice of 2 colors Tanatone Brown or Tanalised pale Green

> Special sizes available upon request www.fencinganddecking.co.uk